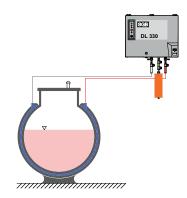

#### Installation scheme DL ..

One DL 230, 280, 325, 330, or DL 450 is able to monitor several underground tanks via manifolds:

In addition the DL 230, DL 330 as well as the DL 450 are able to monitor one aboveground tank:

#### Installation advices

> The DL is installed outside of potentially explosive atmospheres areas.

> If the leak detector is installed outside of a closed and dry room we recommend to use a protected version or a suitable protect tion box.

6

> For the pneumatic connection lines use hose or pipe with a clearance of 6 mm at least.