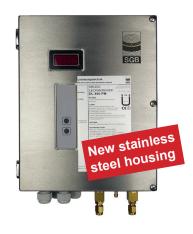

# DL 590 and higher

The pressure leak detectors with higher alarm pressures (> 590 mbar) are produced, by default, in the P-version. Thus, they are available only in the compact and weather-proof stainless steel housing. The correct alarm pressure is chosen individually for every application – depending on the tank size, volume, diameter, pressure resistance, size of the interstitial space, etc.)

DL 590 PM, P = Protected (new housing), M = Manometer (digital display)