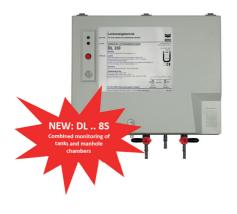

# **Optional equipment**

- > FC (filter control) (only DL)
- > M (manometer)
- > P (protected)
- > Si (service indication)

8S: The combined monitoring for leak of containments and manhole chambers, tanks sumps, etc. via leakage sensors

# Now available: DL .. 8S the combined leak monitoring of tanks and sumps with only 1 device

DL .. 8S (S = Leakage sensor) combines the approved leak monitoring of tanks with the simultaneous monitoring of manhole chambers, pump sumps, etc. For this purpose, up to 8 sensors can be connected to the leak detector – one to each monitored dome shaft, pump sump, manhole chamber.

- Choose between 1, 2, 3, 4 ... or up to 8 leakage sensors
- Available with ex-protected sensors for the installation in ex-zones
- for the simultaneous leak monitoring of manhole chambers, pump sumps, dome shafts, etc.