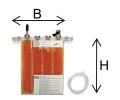

| ArtNo.                                                         | Description                                                       | Euro | Qty   |
|----------------------------------------------------------------|-------------------------------------------------------------------|------|-------|
| 340343                                                         | Dry Filter TF 600 - Hose Connection incl. Drying Agent and Holder |      | 1 pce |
| Replaces the<br>Bore holes: 6<br>Height: 270 m<br>Width: 192 m | nm                                                                |      |       |

| ArtNo.                                                         | Description                                                       | Euro | Qty   |
|----------------------------------------------------------------|-------------------------------------------------------------------|------|-------|
| 340345                                                         | Dry Filter TF1200 - Hose Connection incl. Drying Agent and Holder |      | 1 pce |
| Replaces the<br>Bore holes: 6<br>Height: 520 m<br>Width: 192 m | im                                                                |      |       |