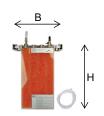

ACCESSORIES ACCESSORIES 19

Installation accessoires Installation accessories

| Dry filter   | ArtNo.                                         | Description                                     | Euro | Qty   |
|--------------|------------------------------------------------|-------------------------------------------------|------|-------|
| 1 2          |                                                |                                                 |      |       |
| 4            | 340310                                         | Dry Filter TF 180 incl. Drying Agent and Holder |      | 1 pce |
| 200 tra-<br> | Bore holes: 4<br>Diameter: 54<br>Height: 120 n | mm                                              |      |       |

| ArtNo.                                                                                         | Description                                            | Euro | Qty   |
|------------------------------------------------------------------------------------------------|--------------------------------------------------------|------|-------|
| 340340                                                                                         | Dry Filter TF 200 - Hose Connection incl. Drying Agent |      | 1 pce |
| Replaces the previous Dry Filter TF 1<br>Bore holes: 4.5 mm<br>Height: 165 mm<br>Width: 180 mm |                                                        |      |       |