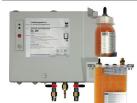

ACCESSORIES ACCESSORIES 19

Installation accessoires Installation accessories

| Dry filter   | ArtNo.                                         | Description                                     | Euro | Qty   |
|--------------|------------------------------------------------|-------------------------------------------------|------|-------|
| 1 2          |                                                |                                                 |      |       |
| 4            | 340310                                         | Dry Filter TF 180 incl. Drying Agent and Holder |      | 1 pce |
| 200 tra-<br> | Bore holes: 4<br>Diameter: 54<br>Height: 120 n | mm                                              |      |       |

| ArtNo.                                                                                         | Description                                            | Euro | Qty   |
|------------------------------------------------------------------------------------------------|--------------------------------------------------------|------|-------|
| 340340                                                                                         | Dry Filter TF 200 - Hose Connection incl. Drying Agent |      | 1 pce |
| Replaces the previous Dry Filter TF 1<br>Bore holes: 4.5 mm<br>Height: 165 mm<br>Width: 180 mm |                                                        |      |       |