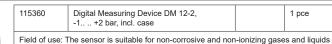

| 115381                                                        | Digital Measuring Device DM 115 Ex, expl<br>protect.,-1+1,5 bar,incl tubing + case |  | 1 pce |
|---------------------------------------------------------------|------------------------------------------------------------------------------------|--|-------|
| Digital overpressure/underpressure measuring device, ex-proof |                                                                                    |  |       |