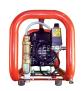

#### Installation pumps

#### Art.-No. Description Euro

| 200820 | Vacuum Pump VP218, 240 V, 1,5KW        | 1 Stck |
|--------|----------------------------------------|--------|
|        | incl. Liquid Stop, Condensate Trap, HM |        |

With extra high vacuum volume flow very useful for producing vacuum on large interstitial spaces as on large tanks, double bottoms of flat bottom tanks or with flexible linings. Not explosion protected. Weight 17 kg