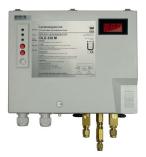

### Pressure leak detectors DL and DLG

**DL** = **D**ruck-(=Pressure)-**L**eak detector with integrated pump **DLG** = **D**ruck-(=Pressure)-**L**eak detector with pressurized gas supply On the following pages we present you our pressure leak detectors DL and DLG for leak monitoring on containments/tanks – with their equipment options, accessories and services like SGB's remote monitoring LOD. In addition to the listed pressure levels, we are happy to realize lower and higher pressures e.g. DL 50 or DL 3000. Just talk to us! Further information on our innovative products, services and specialist training can be found on www.sgb.de.

#### Pressure leak detectors DL and DLG

#### DL 230 / 280 / 325 / 330 / 450

Depending on the tank specifications (size, volume, diameter, pressure resistance, size of the interstitial space, ...) either the DL 230, DL 280, DL 325, DL 330, or DL 450 will be used. The numbers indicate the respective alarm pressure.