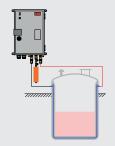

#### Installation scheme DL ..

One DL 230, 280, 325, 330, or DL 450 is able to monitor several underground tanks via manifolds:

In addition the DL 230, DL 330 as well as the DL 450 are able to monitor one aboveground tank:

Examples of installation:

A DL .. P may be connected to several underground containers, but only to one aboveground container.