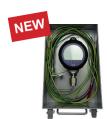

#### Art.-No. Description Euro

| 200820 | Vacuum Pump VP218, 240 V, 1,5KW        | 1 Stck |
|--------|----------------------------------------|--------|
|        | incl. Liquid Stop, Condensate Trap, HM |        |

With extra high vacuum volume flow very useful for producing vacuum on large interstitial spaces as on large tanks, double bottoms of flat bottom tanks or with flexible linings. Not explosion protected. Weight 17 kg