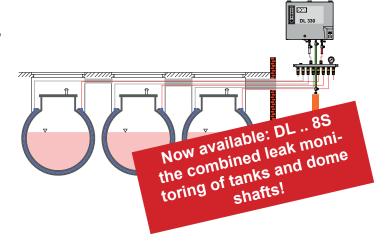

# **Optional equipment**

- > FC (filter control) (only DL)
- > M (manometer)
- > P (protected)
- > Si (service indication)

8S: The combined monitoring for leak of containments and manhole chambers, tanks sumps, etc. via leakage sensors

# Now available: DL .. 8S the combined leak monitoring of tanks and sumps with only 1 device

DL .. 8S (S = Leakage sensor) combines the approved leak monitoring of tanks with the simultaneous monitoring of manhole chambers, pump sumps, etc. For this purpose, up to 8 sensors can be connected to the leak detector – one to each monitored dome shaft, pump sump, manhole chamber.

- Choose between 1, 2, 3, 4 ... or up to 8 leakage sensors
- Available with ex-protected sensors for the installation in ex-zones
- for the simultaneous leak monitoring of manhole chambers, pump sumps, dome shafts, etc.