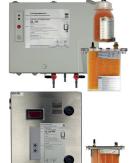

| ArtNo.                                                         | Description                                                       | Euro | Qty   |
|----------------------------------------------------------------|-------------------------------------------------------------------|------|-------|
| 340345                                                         | Dry Filter TF1200 - Hose Connection incl. Drying Agent and Holder |      | 1 pce |
| Replaces the<br>Bore holes: 6<br>Height: 520 m<br>Width: 192 m | im                                                                |      |       |