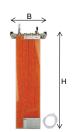

| ArtNo.                                                         | Description                                                       | Euro | Qty   |
|----------------------------------------------------------------|-------------------------------------------------------------------|------|-------|
| 340345                                                         | Dry Filter TF1200 - Hose Connection incl. Drying Agent and Holder |      | 1 pce |
| Replaces the<br>Bore holes: 6<br>Height: 520 m<br>Width: 192 m | im                                                                |      |       |