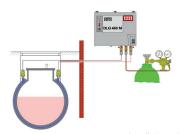

## **DLG**

A pressure leak detector with pressurized gas supply (nitrogen) for leak monitoring of double-walled tanks. Due to different pressure levels, a wide range of applications can be covered.

The monitoring with nitrogen is highly recommended in case of monitoring liquids which may react sensitively in contact with air or leak detection liquid. Also suitable for tanks with a permeable inner tank wall to store liquids with a flash point below 55 °C. A nitrogen based system like the DLG avoids the risk of permanent explosive vapours in the interstitial space.

# Monitorable liquids:

Water polluting liquids e.g. petrol, gasoline, heating oil, diesel, ley, acid

DLG .. M (above), DLG .. PM (below)

Installation scheme

We are happy to advise you in the selection of the right leak detector – please feel free to contact us: +49 271 48964-0