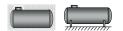

#### Installation scheme DL ..

One DL 230, 280, 325, 330, or DL 450 is able to monitor several underground tanks via manifolds:

In addition the DL 230, DL 330 as well as the DL 450 are able to monitor one aboveground tank:

#### DL 230 / 280 / 325 / 330 / 450

Depending on the tank specifications (size, volume, diameter, pressure resistance, size of the interstitial space, ...) either the DL 230, DL 280, DL 325, DL 330, or DL 450 will be used. The numbers indicate the respective alarm pressure.

#### Monitorable double-walled tanks:

- Diameter up to 2,0 m and test pressure in the interstitial space of min. 400 mbar DL 230
- Diameter up to 2,5 m and test pressure in the interstitial space of min. 400 mbar (e.g. acc. EN 12285-1) DL 280
- Diameter up to 3,0 m and test pressure in the interstitial space of min. 400 mbar (e.g. acc. EN 12285-1 DL 325
- · Test pressure in the interstitial space of min. 500 mbar, e.g. acc. DIN 6608/2, 6616/2 DL 330
- Test pressure in the interstitial space of min. 600 mbar, e.g. acc. DIN 6608/2, 6616/2, 6623, 6624 DL 450