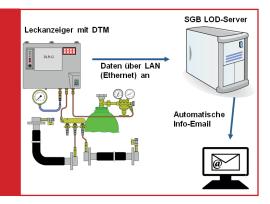

#### Monitorable double-walled tanks:

- Diameter up to 2,0 m and test pressure in the interstitial space of min. 400 mbar DL 230
- Diameter up to 2,5 m and test pressure in the interstitial space of min. 400 mbar (e.g. acc. EN 12285-1) DL 280
- Diameter up to 3,0 m and test pressure in the interstitial space of min. 400 mbar (e.g. acc. EN 12285-1 DL 325
- · Test pressure in the interstitial space of min. 500 mbar, e.g. acc. DIN 6608/2, 6616/2 DL 330
- Test pressure in the interstitial space of min. 600 mbar, e.g. acc. DIN 6608/2, 6616/2, 6623, 6624 DL 450