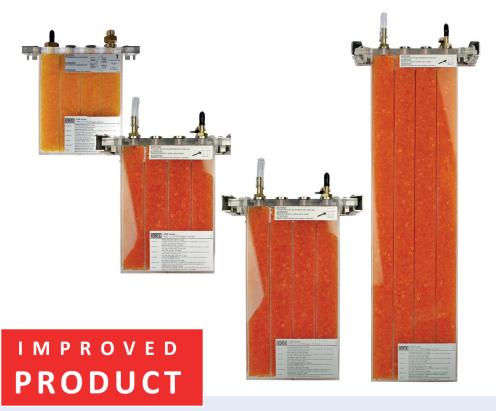

# **Dry filters**

Effectiv, flexibel, practical: the technically improved dry filters from SGB. The models TF 200, TF 400, TF 600 and TF 1200 in new design and with many technical improvements are now available with practical accessories.

# Increased effectiveness through improved air circulation

The rectangular shape and subdivision of the dry filters into four chambers provides an improved air flow and air-drying in the dry filter. The penetration of humid air before consumption of the filter is prevented by the longer way the air must take. The dry pearls are used optimally by this form.

## + Practical by clearer indication of the consumption

It is now even easier and clearer to see when you need to exchange the dry pearls. The dry pearls change colour from orange towards white or green. If the colour change is in the range of the first to the third chamber, no exchange of pearls is necessary. Has the colour change arrived in the fourth chamber the dry pearls must be renewed.

# + Flexible and individual use by different sizes of dry filters

The dry filters are available in four sizes: TF 200, TF 400, TF 600 and TF 1200. Through standard hose connections and the unity of form all dry filters can be combined individually.