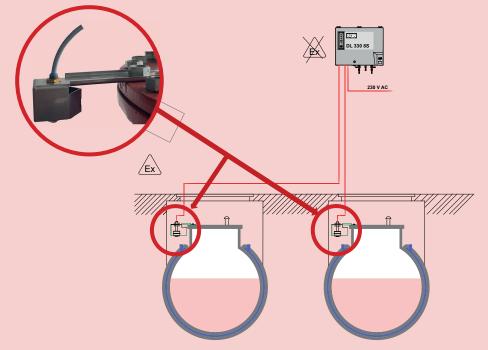

Scheme with 2 sensors:

4

#### Installation scheme DL ..

One DL 230, 280, 325, 330, or DL 450 is able to monitor several underground tanks via manifolds:

In addition the DL 230, DL 330 as well as the DL 450 are able to monitor one aboveground tank:

#### Installation advices

> The DL is installed outside of potentially explosive atmospheres areas.

> If the leak detector is installed outside of a closed and dry room we recommend to use a protected version or a suitable protect tion box.

6

> For the pneumatic connection lines use hose or pipe with a clearance of 6 mm at least.