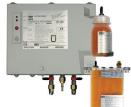

| ArtNo.        | Description                                                       | Euro | Qty   |  |
|---------------|-------------------------------------------------------------------|------|-------|--|
| 340342        | Dry Filter TF 400 - Hose Connection incl. Drying Agent and Holder |      | 1 pce |  |
| Height: 180 n | Bore holes: 6.5 mm<br>Height: 180 mm<br>Width: 192 mm             |      |       |  |

| ArtNo.                                                         | Description                                                       | Euro | Qty   |
|----------------------------------------------------------------|-------------------------------------------------------------------|------|-------|
| 340343                                                         | Dry Filter TF 600 - Hose Connection incl. Drying Agent and Holder |      | 1 pce |
| Replaces the<br>Bore holes: 6<br>Height: 270 m<br>Width: 192 m | nm                                                                |      |       |