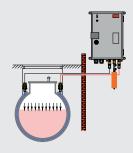

# Monitorable liquids:

Water polluting liquids e.g. petrol, gasoline, heating oil, diesel, ley, acid

DLG .. M (above), DLG .. PM (below)

Installation scheme

We are happy to advise you in the selection of the right leak detector – please feel free to contact us: +49 271 48964-0