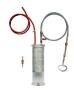

| 115381                                                        | Digital Measuring Device DM 115 Ex, expl<br>protect.,-1+1,5 bar,incl tubing + case |  | 1 pce |
|---------------------------------------------------------------|------------------------------------------------------------------------------------|--|-------|
| Digital overpressure/underpressure measuring device, ex-proof |                                                                                    |  |       |