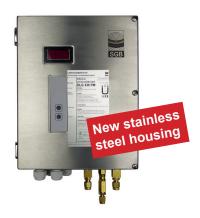

# DL 590 and higher

The pressure leak detectors with higher alarm pressures (> 590 mbar) are produced, by default, in the P-version. Thus, they are available only in the compact and weather-proof stainless steel housing. The correct alarm pressure is chosen individually for every application – depending on the tank size, volume, diameter, pressure resistance, size of the interstitial space, etc.)

DL 590 PM, P = Protected (new housing), M = Manometer (digital display)