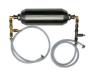

#### DL 230 / 280 / 325 / 330 / 450

Depending on the tank specifications (size, volume, diameter, pressure resistance, size of the interstitial space, ...) either the DL 230, DL 280, DL 325, DL 330, or DL 450 will be used. The numbers indicate the respective alarm pressure.

#### Monitorable double-walled tanks:

- Diameter up to 2,0 m and test pressure in the interstitial space of min. 400 mbar DL 230
- Diameter up to 2,5 m and test pressure in the interstitial space of min. 400 mbar (e.g. acc. EN 12285-1) DL 280
- Diameter up to 3,0 m and test pressure in the interstitial space of min. 400 mbar (e.g. acc. EN 12285-1 DL 325
- · Test pressure in the interstitial space of min. 500 mbar, e.g. acc. DIN 6608/2, 6616/2 DL 330
- Test pressure in the interstitial space of min. 600 mbar, e.g. acc. DIN 6608/2, 6616/2, 6623, 6624 DL 450