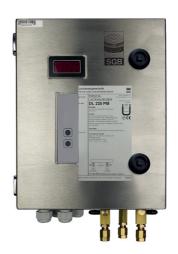

### Pressure leak detectors DL and DLG

**DL** = **D**ruck-(=Pressure)-**L**eak detector with integrated pump **DLG** = **D**ruck-(=Pressure)-**L**eak detector with pressurized gas supply On the following pages we present you our pressure leak detectors DL and DLG for leak monitoring on containments/tanks – with their equipment options, accessories and services like SGB's remote monitoring LOD. In addition to the listed pressure levels, we are happy to realize lower and higher pressures e.g. DL 50 or DL 3000. Just talk to us! Further information on our innovative products, services and specialist training can be found on www.sgb.de.

#### DL 230 / 280 / 325 / 330 / 450

Depending on the tank specifications (size, volume, diameter, pressure resistance, size of the interstitial space, ...) either the DL 230, DL 280, DL 325, DL 330, or DL 450 will be used. The numbers indicate the respective alarm pressure.

#### Monitorable double-walled tanks:

- Diameter up to 2,0 m and test pressure in the interstitial space of min. 400 mbar DL 230
- Diameter up to 2,5 m and test pressure in the interstitial space of min. 400 mbar (e.g. acc. EN 12285-1) DL 280
- Diameter up to 3,0 m and test pressure in the interstitial space of min. 400 mbar (e.g. acc. EN 12285-1 DL 325
- · Test pressure in the interstitial space of min. 500 mbar, e.g. acc. DIN 6608/2, 6616/2 DL 330
- Test pressure in the interstitial space of min. 600 mbar, e.g. acc. DIN 6608/2, 6616/2, 6623, 6624 DL 450