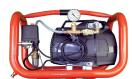

#### Installation pumps

| 200840 | Pressure-vacuum pump ÜVP218, 240V, 1,5KW,liquid Stop, Conden. trap, valves, | 1 pce |
|--------|-----------------------------------------------------------------------------|-------|

Overpressure and vacuum pump with high performance. Useful accessories as valves, manometers, liquid stop valves realises comfortable operation. Not explosion protected. Max. underpressure 850 mbar, max overpressure 8 bar, weight 18 kg