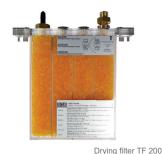

# **Dry filters**

Effectiv, flexibel, practical: the technically improved dry filters from SGB. The models TF 200, TF 400, TF 600 and TF 1200 in new design and with many technical improvements are now available with practical accessories.

| ArtNo.                                                                                         | Description                                            | Euro | Qty   |
|------------------------------------------------------------------------------------------------|--------------------------------------------------------|------|-------|
| 340340                                                                                         | Dry Filter TF 200 - Hose Connection incl. Drying Agent |      | 1 pce |
| Replaces the previous Dry Filter TF 1<br>Bore holes: 4.5 mm<br>Height: 165 mm<br>Width: 180 mm |                                                        |      |       |