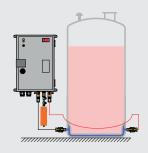

#### Installation scheme DL ..

One DL 230, 280, 325, 330, or DL 450 is able to monitor several underground tanks via manifolds:

In addition the DL 230, DL 330 as well as the DL 450 are able to monitor one aboveground tank: