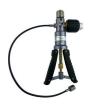

| 200840 | Pressure-vacuum pump ÜVP218, 240V, 1,5KW,liquid Stop, Conden. trap, valves, | 1 pce |
|--------|-----------------------------------------------------------------------------|-------|

Overpressure and vacuum pump with high performance. Useful accessories as valves, manometers, liquid stop valves realises comfortable operation. Not explosion protected. Max. underpressure 850 mbar, max overpressure 8 bar, weight 18 kg