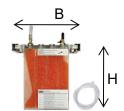

| ArtNo.        | Description                                                       | Euro | Qty   |  |
|---------------|-------------------------------------------------------------------|------|-------|--|
| 340342        | Dry Filter TF 400 - Hose Connection incl. Drying Agent and Holder |      | 1 pce |  |
| Height: 180 n | Bore holes: 6.5 mm<br>Height: 180 mm<br>Width: 192 mm             |      |       |  |

| ArtNo.                                                         | Description                                                       | Euro | Qty   |
|----------------------------------------------------------------|-------------------------------------------------------------------|------|-------|
| 340343                                                         | Dry Filter TF 600 - Hose Connection incl. Drying Agent and Holder |      | 1 pce |
| Replaces the<br>Bore holes: 6<br>Height: 270 m<br>Width: 192 m | nm                                                                |      |       |