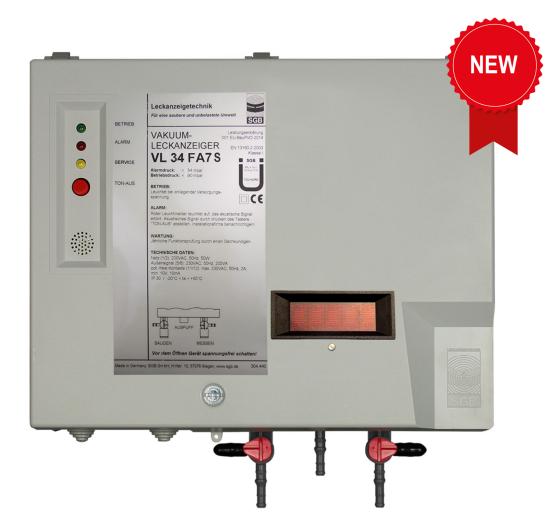

# Vacuum Leak Detector VL 34 FA7

# The reliable 24/7 leak monitoring for diesel and heating oil tanks

The vacuum leak detector VL 34 FA7 permanently and reliably monitors tanks that are used to store heating oil and diesel fuel.

The tanks to be monitored have to be double-walled e.g. by a leak protection lining and also be equipped with a suction line to the bottom of the tank.

The new electronic level indicator FA7 is integrated in the leak detector VL 34 FA7 (FA = Füllstandsanzeige/level indication). It digitally shows the content of the connected tank simply and conveniently at the push of the button beneath the display.

### Level indication with new technology

The enlarged multi-digit display is new. The level is displayed here in liters, in percent and in centimeters. The display changes automatically.

## **NEW: VL 34 FA7**

- Enlarged multi-digit display
- Display in liters, in percent and in centimeters
- Easy installation and operation as usual