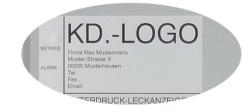

### **Customized type plates:**

Upon request, the leak detector can be personalized with the customer's logo and address.