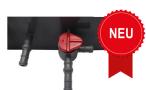

# Vacuum Leak Detector VL 34 FA7

# with technical improved level indication FA7

## **NEW: VL 34 FA7**

- Enlarged multi-digit display
- Display in liters, in percent and in centimeters
- Easy installation and operation as usual