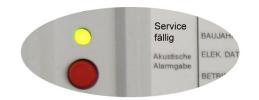

### **Service display S:**

The service indicator (yellow), which can be integrated on request, reports that the leak detector is due for the prescribed annually functional test.

One year after the initial installation, the yellow LED on the service display starts to flash.

As part of the functional test, the service display counter is reset by the competent employee of the specialist company. After 12 months, the due service is again indicated by the flashing yellow LED.