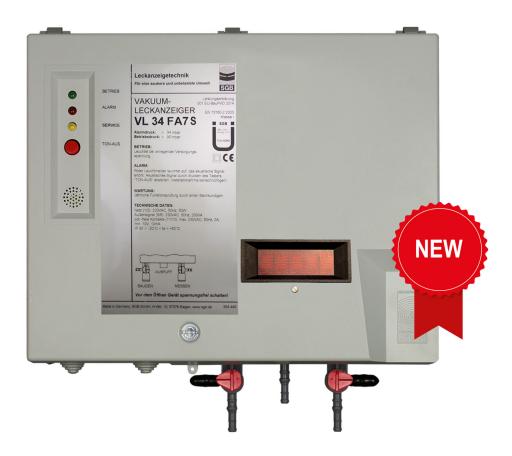

# Vacuum Leak Detector VL 34 FA7

# The reliable 24/7 leak monitoring for diesel and heating oil tanks

The vacuum leak detector VL 34 FA7 permanently and reliably monitors tanks that are used to store heating oil and diesel fuel.

The tanks to be monitored have to be double-walled e.g. by a leak protection lining and also be equipped with a suction line to the bottom of the tank.

The new electronic level indicator FA7 is integrated in the leak detector VL 34 FA7 (FA = Füllstandsanzeige/level indication). It digitally shows the content of the connected tank simply and conveniently at the push of the button beneath the display.

### Level indication with new technology

The enlarged multi-digit display is new. The level is displayed here in liters, in percent and in centimeters. The display changes automatically.

## **NEW: VL 34 FA7**

- Enlarged multi-digit display
- Display in liters, in percent and in centimeters
- Easy installation and operation as usual