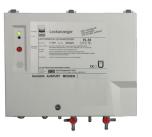

### The electronic vacuum leak detector VL 34

In different designs depending on the application, e.g. VL 34 **S with service display**, VL 34 **FA with level indication**, VL 34 **FAS with both service and level indication**:

The modern and userfriendly plastic box IP 30, 0 ... 40 °C

For outdoor installation or installation in damp rooms: robust **Protective box** ISO N 19 with horn 90dB

### With all advantages of the electronic equipment:

Operating and alarm lights with LEDs for an **extremely long service life** – therefore practically maintenance-free

**Electronic control** 

**Potential-free contacts** for forwarding alarms as standard

# Vacuum Leak Detector VL 34: