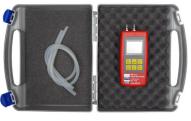

y plastic box IP 30, 0 ... 40 °C





For outdoor installation or installation in damp rooms: robust **Protective box** ISO N 19 with horn 90dB

### With all advantages of the electronic equipment:

Operating and alarm lights with LEDs for an **extremely long service life** – therefore practically maintenance-free





**Electronic control** 

**Potential-free contacts** for forwarding alarms as standard





Three-way valves with notch for an even easier handling

#### Accessories for the installation and functional test of leak detectors:

#### Test device 115392

For an easy and quick function test of pressure and vacuum leak detectors (pressures up to max. 1,0 bar.

Additional outlet for an external measuring instrument and ventilation device for the controlled release of pressure.





Digital Measuring
Device DM 12-2
-1 ... +2 bar incl.
power adapter and
case

#### SGB GmbH Hofstr. 10 57076 Siegen Germany

+49 271 48964-0 sgb@sgb.de www.sgb.de

# **Leak Prevention Technology**

For a clean and protected environment



## Improved level indication:

# Vacuum Leak Detector VL 34 FA7



### **Bigger multi-digit display**

You can easily see the current tank content in the 5-digit display

### Display in liters, percent and centimeters

Automatically changing display of the content in I, % and cm

# Easy assembly and operation as usual

Just press the button and the content is displayed

# Vacuum Leak Detector VL 34:

# with technical improved level indication FA7



# The reliable 24/7 leak monitoring for diesel and heating oil tanks

The vacuum leak detector VL 34 FA7 p